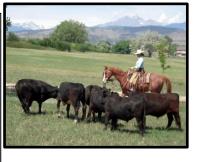

#### **Cow clinics** with Nate Bowers

Position your horse on the cattle with confidence April 20, May 25, June 1 (Level 2), June 15, June 29 (Level 2)

\$185/clinic, includes cattle charge April/May: 10 – 1:30 PM June: 9 – 12:30 PM